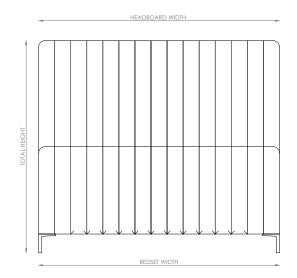

### CHRISSY 01

UK(cm)

| SIZE       | HEADBOARD | BEDSET | TOTAL   | BEDSET | BEDSET | LEG    | TOTAL  |
|------------|-----------|--------|---------|--------|--------|--------|--------|
|            | WIDTH     | DEPTH  | LENGTH  | WIDTH  | LENGTH | HEIGHT | HEIGHT |
| SUPER KING | 193cm     | 52cm   | 219.5cm | 193cm  | 203cm  | 15cm   | 170cm  |

## US(inches)

| SIZE | HEADBOARD | BEDSET | TOTAL  | BEDSET | BEDSET | LEG    | TOTAL  |
|------|-----------|--------|--------|--------|--------|--------|--------|
|      | WIDTH     | DEPTH  | LENGTH | WIDTH  | LENGTH | HEIGHT | HEIGHT |
| KING | 76"       | 20.5"  | 86.5"  | 76"    | 80"    | 6"     | 67"    |