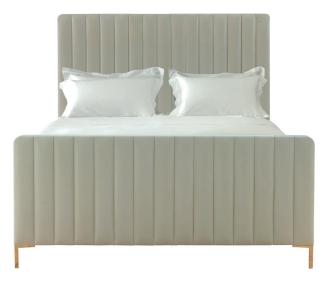

#### CHRISSY 01

Featuring a contemporary hand-stitched panel headboard and footboard, the Chrissy boasts a beautifully sleek aesthetic. From a super soft leather to textured linen, the versatile vertical pattern looks exquisite upholstered in an array of fabric options.

Upholstered in Whistler 'Evora Oyster EVR229'
Metal legs with a brass finish
N°1