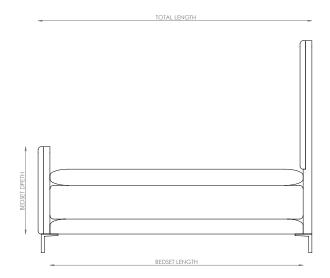

### CHRISSY 01

UK(cm)

| SIZE       | HEADBOARD | BEDSET | TOTAL   | BEDSET | BEDSET | LEG    | TOTAL  |
|------------|-----------|--------|---------|--------|--------|--------|--------|
|            | WIDTH     | DEPTH  | LENGTH  | WIDTH  | LENGTH | HEIGHT | HEIGHT |
| SUPER KING | 193cm     | 52cm   | 219.5cm | 193cm  | 203cm  | 15cm   | 170cm  |

## US(inches)

| SIZE | HEADBOARD | BEDSET | TOTAL  | BEDSET | BEDSET | LEG    | TOTAL  |
|------|-----------|--------|--------|--------|--------|--------|--------|
|      | WIDTH     | DEPTH  | LENGTH | WIDTH  | LENGTH | HEIGHT | HEIGHT |
| KING | 76"       | 20.5"  | 86.5"  | 76"    | 80"    | 6"     | 67"    |