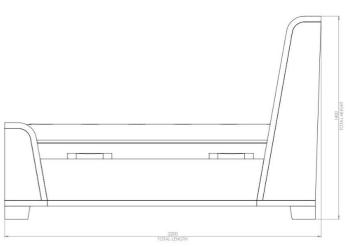

#### UK (cm)

| SIZE:      | HEADBOARD | BEDSET | TOTAL  | BEDSET | BEDSET | LEG    | TOTAL  |
|------------|-----------|--------|--------|--------|--------|--------|--------|
|            | WIDTH     | DEPTH  | LENGTH | WIDTH  | LENGTH | HEIGHT | HEIGHT |
| SUPER KING | 194cm     | 51.5cm | 220cm  | 180cm  | 200cm  | 15cm   | 140cm  |

### US (inches)

| SIZE: | HEADBOARD | BEDSET | TOTAL  | BEDSET | BEDSET | LEG    | TOTAL  |
|-------|-----------|--------|--------|--------|--------|--------|--------|
|       | WIDTH     | DEPTH  | LENGTH | WIDTH  | LENGTH | HEIGHT | HEIGHT |
| KING  | 81"       | 20"    | 88"    | 76"    | 80"    | 6"     | 55"    |