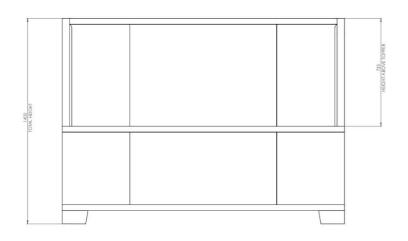

#### UK (cm)

| SIZE:      | HEADBOARD | BEDSET | TOTAL  | BEDSET | BEDSET | LEG    | TOTAL  |
|------------|-----------|--------|--------|--------|--------|--------|--------|
|            | WIDTH     | DEPTH  | LENGTH | WIDTH  | LENGTH | HEIGHT | HEIGHT |
| SUPER KING | 194cm     | 51.5cm | 220cm  | 180cm  | 200cm  | 15cm   | 140cm  |

### US (inches)

| SIZE: | HEADBOARD | BEDSET | TOTAL  | BEDSET | BEDSET | LEG    | TOTAL  |
|-------|-----------|--------|--------|--------|--------|--------|--------|
|       | WIDTH     | DEPTH  | LENGTH | WIDTH  | LENGTH | HEIGHT | HEIGHT |
| KING  | 81"       | 20"    | 88"    | 76"    | 80"    | 6"     | 55"    |