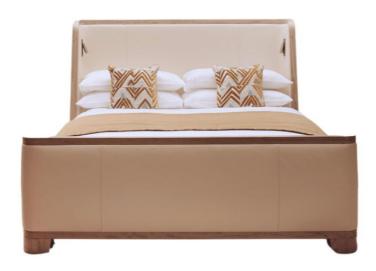

# WINCH DESIGN – TRANQUILITY

A collaboration inspired by their dedication to extraordinary craftsmanship and harmonious interiors. Blending timeless elegance with modern sophistication.

Upholstered in a buttery-soft leather from Foglizzo which is complemented by a figured anegre timber trim.

No 4 Savoir spring base