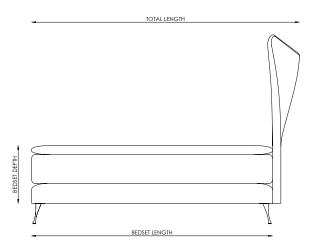

### UK(cm)

| SIZE          | HEADBOARD | BEDSET | TOTAL  | BEDSET | BEDSET | LEG    | TOTAL  |
|---------------|-----------|--------|--------|--------|--------|--------|--------|
|               | WIDTH     | DEPTH  | LENGTH | WIDTH  | LENGTH | HEIGHT | HEIGHT |
| SUPER<br>KING | 200cm     | 48cm   | 223cm  | 180cm  | 200cm  | 17cm   | 160cm  |

# US(inches)

| SIZE | HEADBOARD | BEDSET | TOTAL  | BEDSET | BEDSET | LEG    | TOTAL  |
|------|-----------|--------|--------|--------|--------|--------|--------|
|      | WIDTH     | DEPTH  | LENGTH | WIDTH  | LENGTH | HEIGHT | HEIGHT |
| KING | 84"       | 19"    | 89"    | 76"    | 80"    | 6 ¾"   | 63 ¼"  |