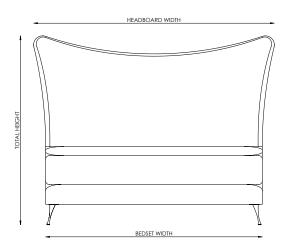

### UK(cm)

| SIZE          | HEADBOARD | BEDSET | TOTAL  | BEDSET | BEDSET | LEG    | TOTAL  |
|---------------|-----------|--------|--------|--------|--------|--------|--------|
|               | WIDTH     | DEPTH  | LENGTH | WIDTH  | LENGTH | HEIGHT | HEIGHT |
| SUPER<br>KING | 200cm     | 48cm   | 223cm  | 180cm  | 200cm  | 17cm   | 160cm  |

# US(inches)

| SIZE | HEADBOARD | BEDSET | TOTAL  | BEDSET | BEDSET | LEG    | TOTAL  |
|------|-----------|--------|--------|--------|--------|--------|--------|
|      | WIDTH     | DEPTH  | LENGTH | WIDTH  | LENGTH | HEIGHT | HEIGHT |
| KING | 84"       | 19"    | 89"    | 76"    | 80"    | 6 ¾"   | 63 ¼"  |