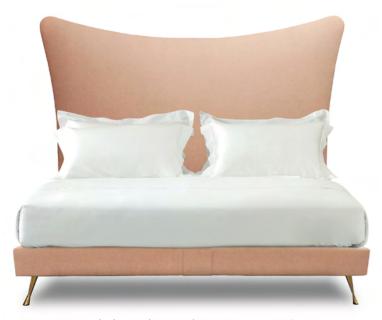

## AMELIA 01

Soft rose and bold lines. A film noir arch leads to a slender base, for balanced opulence.

Upholstered in Kvadrat 'Divina MD 613' Harlech legs in antique brass finish N°4