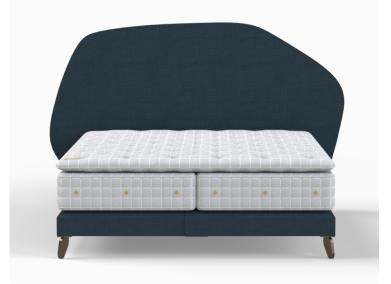

### CLOUD 01

This design by Tom Faulkner combines form and shape with timeless techniques to reveal a bed that celebrate bespoke British craft.

Upholstered in 'SVENSSON Navy 4380' with a trim in 'Teal 48311' Custom Tom Faulkner legs N°4