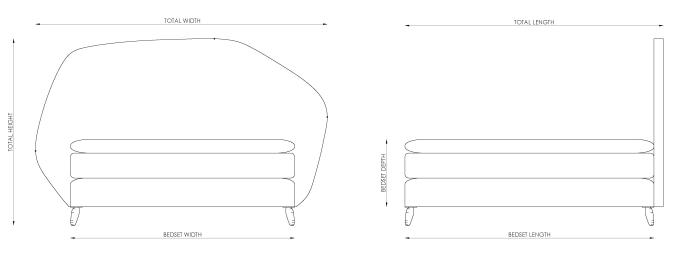

#### UK(cm)

| SIZE          | HEADBOARD | BEDSET | TOTAL   | BEDSET | BEDSET | LEG    | TOTAL  |
|---------------|-----------|--------|---------|--------|--------|--------|--------|
|               | WIDTH     | DEPTH  | LENGTH  | WIDTH  | LENGTH | HEIGHT | HEIGHT |
| SUPER<br>KING | 234.4cm   | 48cm   | 207.5cm | 180cm  | 200cm  | 15cm   | 150cm  |

#### US(inches)

| SIZE | HEADBOARD | BEDSET | TOTAL  | BEDSET | BEDSET | LEG    | TOTAL  |
|------|-----------|--------|--------|--------|--------|--------|--------|
|      | WIDTH     | DEPTH  | LENGTH | WIDTH  | LENGTH | HEIGHT | HEIGHT |
| KING | 99"       | 19"    | 82"    | 76"    | 80"    | 6"     | 51"    |