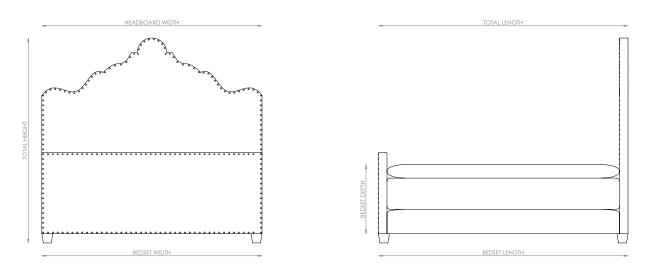

#### UK(cm)

| SIZE          | HEADBOARD | BEDSET | TOTAL  | BEDSET | BEDSET | LEG    | TOTAL  |
|---------------|-----------|--------|--------|--------|--------|--------|--------|
|               | WIDTH     | DEPTH  | LENGTH | WIDTH  | LENGTH | HEIGHT | HEIGHT |
| SUPER<br>KING | 180cm     | 56.5cm | 214cm  | 180cm  | 200cm  | 7.5cm  | 174cm  |

### US(inches)

| SIZE | HEADBOARD | BEDSET | TOTAL  | BEDSET | BEDSET | LEG    | TOTAL  |
|------|-----------|--------|--------|--------|--------|--------|--------|
|      | WIDTH     | DEPTH  | LENGTH | WIDTH  | LENGTH | HEIGHT | HEIGHT |
| KING | 76"       | 22"    | 85 ½"  | 76"    | 80"    | 3"     | 68 ½"  |