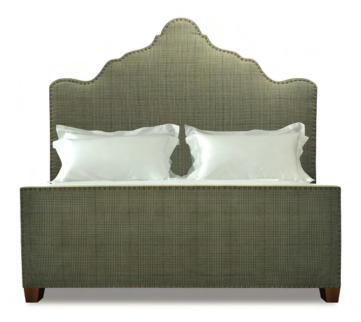

## PHILLIP GORRIVAN - GORRIVAN 01

A shapely headboard upholstered in a striking checked fabric from Duralee. The 100% wool fabric features a subtle hounds-tooth in a patina and olive shade.

## Upholstered in Holland & Sherry 'Glen plaid DE12227' Tapered wooden legs

For further information, please view our showrooms page for contact details or alternatively, email info@savoirbeds.co.uk