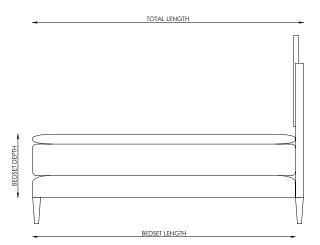

## SAVOIR

SAVOY 02

UK(cm)

| SIZE          | HEADBOARD | BEDSET | TOTAL   | BEDSET | BEDSET | LEG    | TOTAL  |
|---------------|-----------|--------|---------|--------|--------|--------|--------|
|               | WIDTH     | DEPTH  | LENGTH  | WIDTH  | LENGTH | HEIGHT | HEIGHT |
| SUPER<br>KING | 180cm     | 48cm   | 207.5cm | 180cm  | 200cm  | 20cm   | 143cm  |

## US(inches)

| SIZE | HEADBOARD<br>WIDTH | BEDSET<br>DEPTH | TOTAL<br>LENGTH | BEDSET<br>WIDTH | BEDSET<br>LENGTH | LEG<br>HEIGHT | TOTAL<br>HEIGHT |
|------|--------------------|-----------------|-----------------|-----------------|------------------|---------------|-----------------|
| KING | 76"                | 19"             | 83"             | 76"             | 80"              | 8"            | 56½"            |