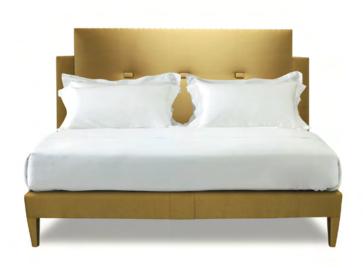

### SAVOY 02

Drawn from the Jazz age and the Savoy's heyday. An essence of Art Deco: a geometric layered headboard in perfect proportions. Precisely angled and tapered legs act as a counterpoint.

Upholstered in Kobe 'Chacar 3914/43' with covered buttons
Upholstered Georgian legs
N°4