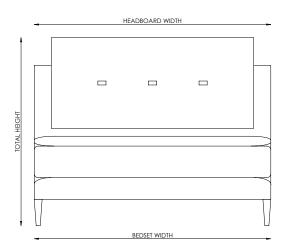

## SAVOIR

SAVOY 02

UK(cm)

| SIZE          | HEADBOARD | BEDSET | TOTAL   | BEDSET | BEDSET | LEG    | TOTAL  |
|---------------|-----------|--------|---------|--------|--------|--------|--------|
|               | WIDTH     | DEPTH  | LENGTH  | WIDTH  | LENGTH | HEIGHT | HEIGHT |
| SUPER<br>KING | 180cm     | 48cm   | 207.5cm | 180cm  | 200cm  | 20cm   | 143cm  |

## US(inches)

| SIZE | HEADBOARD<br>WIDTH | BEDSET<br>DEPTH | TOTAL<br>LENGTH | BEDSET<br>WIDTH | BEDSET<br>LENGTH | LEG<br>HEIGHT | TOTAL<br>HEIGHT |
|------|--------------------|-----------------|-----------------|-----------------|------------------|---------------|-----------------|
| KING | 76"                | 19"             | 83"             | 76"             | 80"              | 8"            | 56½"            |