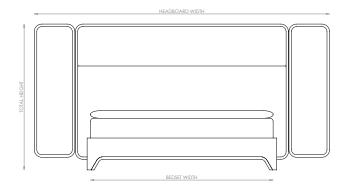

#### UK(cm)

| SIZE          | HEADBOARD | BEDSET | TOTAL  | BEDSET | BEDSET | LEG    | TOTAL  |
|---------------|-----------|--------|--------|--------|--------|--------|--------|
|               | WIDTH     | DEPTH  | LENGTH | WIDTH  | LENGTH | HEIGHT | HEIGHT |
| SUPER<br>KING | 290cm     | 51.5cm | 213cm  | 180cm  | 200cm  | 31.5cm | 145cm  |

#### US(inches)

| SIZE | HEADBOARD | BEDSET | TOTAL  | BEDSET | BEDSET | LEG    | TOTAL  |
|------|-----------|--------|--------|--------|--------|--------|--------|
|      | WIDTH     | DEPTH  | LENGTH | WIDTH  | LENGTH | HEIGHT | HEIGHT |
| KING | 114"      | 20"    | 85"    | 76"    | 80"    | 12½"   | 57"    |