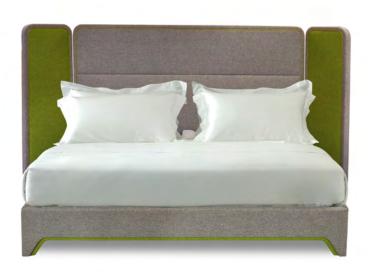

### Steve Leung - SCREEN BED

Inspiration for the 'Screen bed' has been sourced from Chinese history. The unique headboard design displays dual-hinged side panels to reference the seductive ambience of antique Chinese folding screens.

Upholstered in Wemyss 'Malmo col 18 Platinum' with panels in Kvadrat 'Divina col 0931' and piping in Dedar 'Tabularasa col 116' piping.

N°4