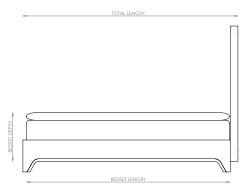

#### UK(cm)

| SIZE          | HEADBOARD | BEDSET | TOTAL  | BEDSET | BEDSET | LEG    | TOTAL  |
|---------------|-----------|--------|--------|--------|--------|--------|--------|
|               | WIDTH     | DEPTH  | LENGTH | WIDTH  | LENGTH | HEIGHT | HEIGHT |
| SUPER<br>KING | 290cm     | 51.5cm | 213cm  | 180cm  | 200cm  | 31.5cm | 145cm  |

#### US(inches)

| SIZE | HEADBOARD | BEDSET | TOTAL  | BEDSET | BEDSET | LEG    | TOTAL  |
|------|-----------|--------|--------|--------|--------|--------|--------|
|      | WIDTH     | DEPTH  | LENGTH | WIDTH  | LENGTH | HEIGHT | HEIGHT |
| KING | 114"      | 20"    | 85"    | 76"    | 80"    | 12½"   | 57"    |