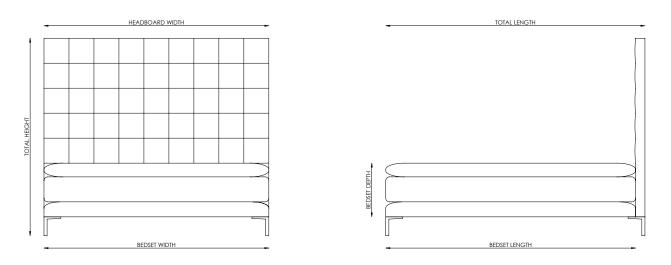

#### UK(cm)

| SIZE          | HEADBOARD | BEDSET | TOTAL   | BEDSET | BEDSET | LEG    | TOTAL  |
|---------------|-----------|--------|---------|--------|--------|--------|--------|
|               | WIDTH     | DEPTH  | LENGTH  | WIDTH  | LENGTH | HEIGHT | HEIGHT |
| SUPER<br>KING | 180cm     | 43cm   | 207.5cm | 180cm  | 200cm  | 15cm   | 158cm  |

### US(inches)

| SIZE | HEADBOARD | BEDSET | TOTAL  | BEDSET | BEDSET | LEG    | TOTAL  |
|------|-----------|--------|--------|--------|--------|--------|--------|
|      | WIDTH     | DEPTH  | LENGTH | WIDTH  | LENGTH | HEIGHT | HEIGHT |
| KING | 76"       | 17"    | 83"    | 76"    | 80"    | 6"     | 621⁄4" |