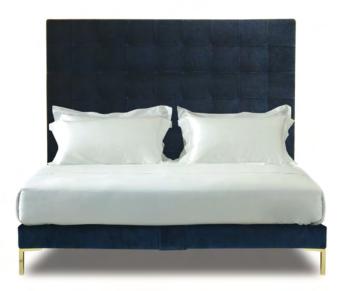

### WINSTON 03

Soft, rich velvet plays with a minimalist aesthetic. A stitched panel headboard and neat box spring, elevated with slender polished brass legs.

Upholstered in Dedar 'Adamo & Eva col 3 Bleu de Prusse' with piping Metal legs with a brass finish N°2 Savoir slim