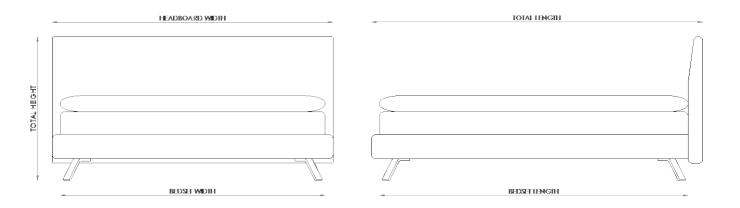

## UK (cm)

| SIZE:      | HEADBOARD | BEDSET | TOTAL | BEDSET | BEDSET | LEG    | TOTAL  |
|------------|-----------|--------|-------|--------|--------|--------|--------|
|            | WIDTH     | DEPTH  | LEGTH | WIDTH  | LENGTH | HEIGHT | HEIGHT |
| SUPER KING | 192cm     | 43cm   | 215cm | 180cm  | 200cm  | 15cm   | 108cm  |

## US (inches)

| SIZE: | HEADBOARD<br>WIDTH | BEDSET<br>DEPTH | TOTAL<br>LENGTH | BEDSET<br>WIDTH | BEDSET<br>LENGTH | LEG<br>HEIGHT | TOTAL<br>HEIGHT |
|-------|--------------------|-----------------|-----------------|-----------------|------------------|---------------|-----------------|
| KING  | 81"                | 17"             | 86"             | 76"             | 80"              | 6"            | 42 ½"           |