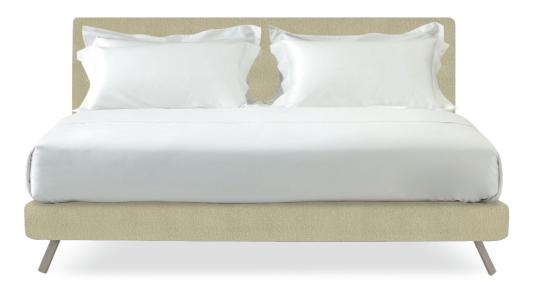

# IAN by Christophe Delcourt

This Nordic-style, simple, clean base and headboard are upholstered in a tactile bouclé with slim-angled steel legs in bronze finish to give the bed a floating effect.

Upholstered in Pierre Frey 'Saint Braic' bouclé in 'Crème' lan legs No.4 bed set