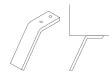

## SAVOIR

CASTOR

STANDARD TAPERED LEG \* (STAINED HARDWOOD) METAL LEG (BRASS OR SILVER FINISH)

(9.5 / 13.5 / 17 / 21cm)

cm) (9.5 / 13.5 / 17 / 21cm)

(15cm only)

Free of charge with bed set Free of charge with bed set Free of charge with bed set