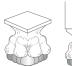

MANHATTAN WOODEN TAPERED LEG \*

(9.5 / 13.5 / 17 / 21cm)

HOLLY LEG \*

GEORGIAN LEG \* (STAINED OAK)

(15cm only)

(20 cm only)

GEORGIAN LEG WITH METAL CAP \* (BRASS FINISH)

(20cm only)