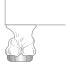

HARLECH LEG (BRONZE FINISH)

(17cm only)

IAN LEG (BRONZE FINISH)

(15cm only)

GLIDED LEG (GOLD OR SILVER)

(15cm only)

PERSPEX LEG (CLEAR)

(9.5 / 13.5 / 17 / 21cm)