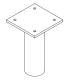

## SAVOIR







CASTOR

STANDARD TAPERED LEG \* (STAINED HARDWOOD) METAL LEG (BRASS OR SILVER FINISH)

(9.5 / 13.5 / 17 / 21cm)

cm) (9.5 / 13.5 / 17 / 21cm)

(15cm only)

Free of charge with bed set Free of charge with bed set Free of charge with bed set







MANHATTAN WOODEN TAPERED LEG \*

(9.5 / 13.5 / 17 / 21cm)

HOLLY LEG \*

GEORGIAN LEG \* (STAINED OAK)

(15cm only)

(20 cm only)







GEORGIAN LEG WITH METAL CAP \* (BRASS FINISH)

(20cm only)

HARLECH LEG (BRONZE FINISH)

(17cm only)

IAN LEG (BRONZE FINISH)

(15cm only)









GLIDED LEG (GOLD OR SILVER)

(15cm only)

PERSPEX LEG (CLEAR)

(9.5 / 13.5 / 17 / 21cm)

BLOCK LEG\*
(STAINED HARD WOOD)

(15 x 15 x 5cm)