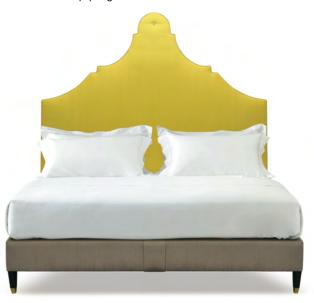

### CLAUDIA 03

Grounded in tradition. Rococo silhouettes shape the headboard and legs; a crisp classical piping and button to finish.

Upholstered in Zimmer & Rohde 'Memo 10349-114' with the base and piping in Zimmer & Rohde 'memo 10349-984'

Georgian legs with brass metal caps

N°2