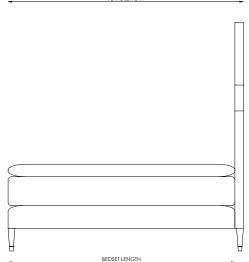

### UK(cm)

| SUPER         | HEADBOARD | BEDSET | TOTAL   | BEDSET | BEDSET | LEG    | TOTAL  |
|---------------|-----------|--------|---------|--------|--------|--------|--------|
| KING          | WIDTH     | DEPTH  | LENGTH  | WIDTH  | LENGTH | HEIGHT | HEIGHT |
| SUPER<br>KING | 180cm     | 54cm   | 207.5cm | 180cm  | 200cm  | 20cm   | 199cm  |

## US(inches)

| SIZE | HEADBOARD | BEDSET | TOTAL  | BEDSET | BEDSET | LEG    | TOTAL  |
|------|-----------|--------|--------|--------|--------|--------|--------|
|      | WIDTH     | DEPTH  | LENGTH | WIDTH  | LENGTH | HEIGHT | HEIGHT |
| KING | 76"       | 21"    | 83"    | 76"    | 80"    | 8"     | 781⁄4" |