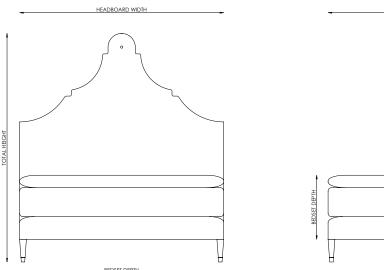

### UK(cm)

| SUPER         | HEADBOARD | BEDSET | TOTAL   | BEDSET | BEDSET | LEG    | TOTAL  |
|---------------|-----------|--------|---------|--------|--------|--------|--------|
| KING          | WIDTH     | DEPTH  | LENGTH  | WIDTH  | LENGTH | HEIGHT | HEIGHT |
| SUPER<br>KING | 180cm     | 54cm   | 207.5cm | 180cm  | 200cm  | 20cm   | 199cm  |

## US(inches)

| SIZE | HEADBOARD | BEDSET | TOTAL  | BEDSET | BEDSET | LEG    | TOTAL  |
|------|-----------|--------|--------|--------|--------|--------|--------|
|      | WIDTH     | DEPTH  | LENGTH | WIDTH  | LENGTH | HEIGHT | HEIGHT |
| KING | 76"       | 21"    | 83"    | 76"    | 80"    | 8"     | 781⁄4" |