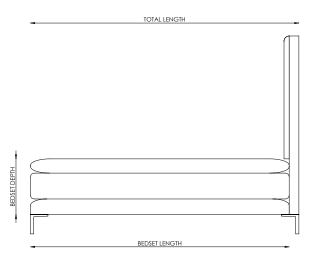

## SAVOIR

FELIX 03

UK(cm)

| SIZE          | HEADBOARD | BEDSET | TOTAL   | BEDSET | BEDSET | LEG    | TOTAL  |
|---------------|-----------|--------|---------|--------|--------|--------|--------|
|               | WIDTH     | DEPTH  | LENGTH  | WIDTH  | LENGTH | HEIGHT | HEIGHT |
| SUPER<br>KING | 180cm     | 43cm   | 207.5cm | 180cm  | 200cm  | 15cm   | 153cm  |

## US(inches)

| SIZE | HEADBOARD | BEDSET | TOTAL  | BEDSET | BEDSET | LEG    | TOTAL  |
|------|-----------|--------|--------|--------|--------|--------|--------|
|      | WIDTH     | DEPTH  | LENGTH | WIDTH  | LENGTH | HEIGHT | HEIGHT |
| KING | 76"       | 17"    | 83"    | 76"    | 80"    | 6"     | 60½"   |