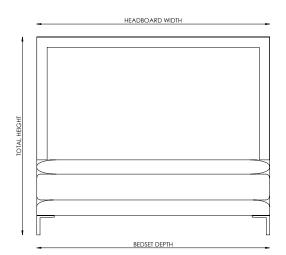

## SAVOIR

FELIX 03

UK(cm)

| SIZE          | HEADBOARD | BEDSET | TOTAL   | BEDSET | BEDSET | LEG    | TOTAL  |
|---------------|-----------|--------|---------|--------|--------|--------|--------|
|               | WIDTH     | DEPTH  | LENGTH  | WIDTH  | LENGTH | HEIGHT | HEIGHT |
| SUPER<br>KING | 180cm     | 43cm   | 207.5cm | 180cm  | 200cm  | 15cm   | 153cm  |

## US(inches)

| SIZE | HEADBOARD | BEDSET | TOTAL  | BEDSET | BEDSET | LEG    | TOTAL  |
|------|-----------|--------|--------|--------|--------|--------|--------|
|      | WIDTH     | DEPTH  | LENGTH | WIDTH  | LENGTH | HEIGHT | HEIGHT |
| KING | 76"       | 17"    | 83"    | 76"    | 80"    | 6"     | 60½"   |