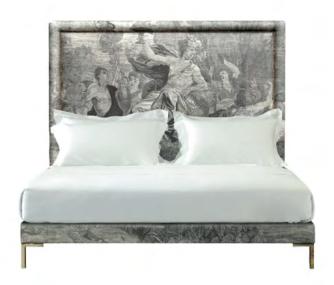

### FELIX 03

Quiet detailing and clean lines bring focus to the textile. Zardi and Zardi's 'The Procession of Bacchus' is the hero of this design, framed with a hand-rolled edge and subtle old gold nailing.

Upholstered in a bespoke digital print from Zardi and Zardi 'The Procession of Bacchus'
Old gold speckle nailing
Metal legs with a brass finish
N°2 Savoir slim