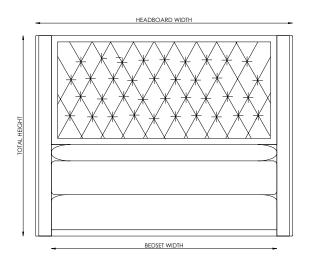

## SAVOIR

HUGO 01

UK(cm)

| SIZE          | HEADBOARD | BEDSET | TOTAL  | BEDSET | BEDSET | LEG    | TOTAL  |
|---------------|-----------|--------|--------|--------|--------|--------|--------|
|               | WIDTH     | DEPTH  | LENGTH | WIDTH  | LENGTH | HEIGHT | HEIGHT |
| SUPER<br>KING | 204.5cm   | 68cm   | 210cm  | 180cm  | 200cm  | N/A    | 160cm  |

## US(inches)

| SIZE | HEADBOARD<br>WIDTH | BEDSET<br>DEPTH | TOTAL<br>LENGTH | BEDSET<br>WIDTH | BEDSET<br>LENGTH | LEG<br>HEIGHT | TOTAL<br>HEIGHT |
|------|--------------------|-----------------|-----------------|-----------------|------------------|---------------|-----------------|
| KING | 86"                | 26½"            | 84"             | 76"             | 80"              | N/A           | 63"             |