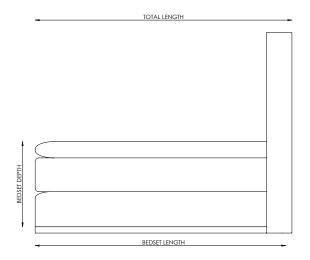

## SAVOIR

HUGO 01

UK(cm)

| SIZE          | HEADBOARD | BEDSET | TOTAL  | BEDSET | BEDSET | LEG    | TOTAL  |
|---------------|-----------|--------|--------|--------|--------|--------|--------|
|               | WIDTH     | DEPTH  | LENGTH | WIDTH  | LENGTH | HEIGHT | HEIGHT |
| SUPER<br>KING | 204.5cm   | 68cm   | 210cm  | 180cm  | 200cm  | N/A    | 160cm  |

## US(inches)

| SIZE | HEADBOARD<br>WIDTH | BEDSET<br>DEPTH | TOTAL<br>LENGTH | BEDSET<br>WIDTH | BEDSET<br>LENGTH | LEG<br>HEIGHT | TOTAL<br>HEIGHT |
|------|--------------------|-----------------|-----------------|-----------------|------------------|---------------|-----------------|
| KING | 86"                | 26½"            | 84"             | 76"             | 80"              | N/A           | 63"             |