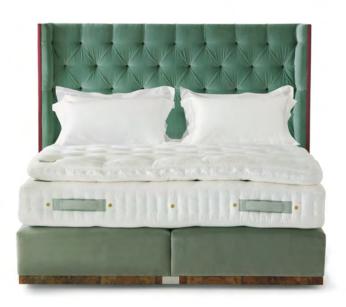

### HUGO 01

Inspired by classic motifs of fine furniture making in British stately homes. A cradling headboard protects from draught and adds side support.

Upholstered in Designers Guild 'Varese Duck Egg F1190/54' with covered buttons. Christian Lacroix 'Sol y Sombra Grenat FCl005/08' on the back Base trim in walnut burr  $N^\circ 1$ 