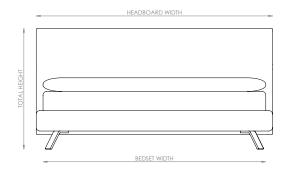

### UK(cm)

| SIZE          | HEADBOARD | BEDSET | TOTAL   | BEDSET | BEDSET | LEG    | TOTAL  |
|---------------|-----------|--------|---------|--------|--------|--------|--------|
|               | WIDTH     | DEPTH  | LENGTH  | WIDTH  | LENGTH | HEIGHT | HEIGHT |
| SUPER<br>KING | 192cm     | 43cm   | 213.5cm | 180cm  | 200cm  | 15cm   | 108cm  |

## US(inches)

| SIZE | HEADBOARD | BEDSET | TOTAL  | BEDSET | BEDSET | LEG    | TOTAL  |
|------|-----------|--------|--------|--------|--------|--------|--------|
|      | WIDTH     | DEPTH  | LENGTH | WIDTH  | LENGTH | HEIGHT | HEIGHT |
| KING | 81"       | 17"    | 85½"   | 76"    | 80"    | 6"     | 42¾"   |