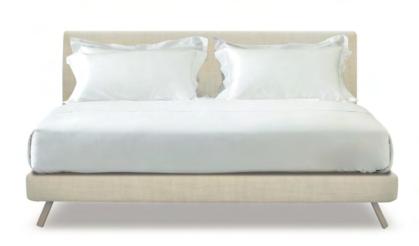

## Christophe Delcourt - IAN 03

This Nordic-style, simple, clean base and headboard are upholstered in off-white linen with slim-angled steel legs in bronze finish to give the bed a floating effect.

Upholstered in Colefax and Fowler 'Claydon F3721/07' with the headboard back fabric in Robert Allen, 'Alchemy linen col copper'