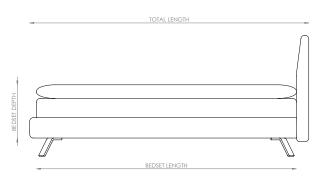

### UK(cm)

| SIZE          | HEADBOARD | BEDSET | TOTAL   | BEDSET | BEDSET | LEG    | TOTAL  |
|---------------|-----------|--------|---------|--------|--------|--------|--------|
|               | WIDTH     | DEPTH  | LENGTH  | WIDTH  | LENGTH | HEIGHT | HEIGHT |
| SUPER<br>KING | 192cm     | 43cm   | 213.5cm | 180cm  | 200cm  | 15cm   | 108cm  |

## US(inches)

| SIZE | HEADBOARD | BEDSET | TOTAL  | BEDSET | BEDSET | LEG    | TOTAL  |
|------|-----------|--------|--------|--------|--------|--------|--------|
|      | WIDTH     | DEPTH  | LENGTH | WIDTH  | LENGTH | HEIGHT | HEIGHT |
| KING | 81"       | 17"    | 85½"   | 76"    | 80"    | 6"     | 42¾"   |