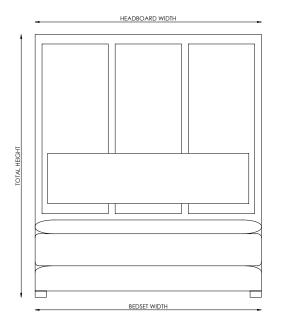

#### UK(cm)

| SIZE          | HEADBOARD | BEDSET | TOTAL   | BEDSET | BEDSET | LEG    | TOTAL   |
|---------------|-----------|--------|---------|--------|--------|--------|---------|
|               | WIDTH     | DEPTH  | LENGTH  | WIDTH  | LENGTH | HEIGHT | HEIGHT  |
| SUPER<br>KING | 180cm     | 56.5cm | 207.5cm | 180cm  | 200cm  | 5cm    | 206.5cm |

### US(inches)

| SIZE | HEADBOARD | BEDSET | TOTAL  | BEDSET | BEDSET | LEG    | TOTAL  |
|------|-----------|--------|--------|--------|--------|--------|--------|
|      | WIDTH     | DEPTH  | LENGTH | WIDTH  | LENGTH | HEIGHT | HEIGHT |
| KING | 76"       | 22"    | 83"    | 76"    | 80"    | 2"     | 83"    |