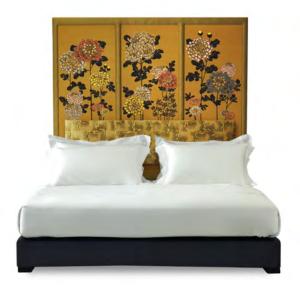

#### FROMENTAL - KIKU 01

These panels feature the finest hand-painted decorative silk.

The detailed embroidery of the Japanese Chrysanthemums is paired with a carefully positioned cushion upholstered in a hand-painted and gilded Fromental silk.

Upholstered in Dedar Tabularasa in 'Denim and Dorato', inlaid with Fromental wallpaper panels in 'Kiku Edo'

N°3