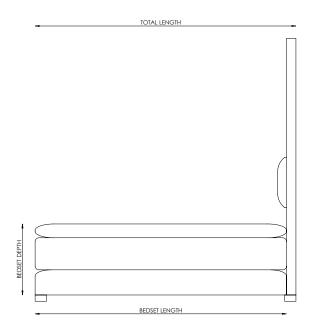

#### UK(cm)

| SIZE          | HEADBOARD | BEDSET | TOTAL   | BEDSET | BEDSET | LEG    | TOTAL   |
|---------------|-----------|--------|---------|--------|--------|--------|---------|
|               | WIDTH     | DEPTH  | LENGTH  | WIDTH  | LENGTH | HEIGHT | HEIGHT  |
| SUPER<br>KING | 180cm     | 56.5cm | 207.5cm | 180cm  | 200cm  | 5cm    | 206.5cm |

### US(inches)

| SIZE | HEADBOARD | BEDSET | TOTAL  | BEDSET | BEDSET | LEG    | TOTAL  |
|------|-----------|--------|--------|--------|--------|--------|--------|
|      | WIDTH     | DEPTH  | LENGTH | WIDTH  | LENGTH | HEIGHT | HEIGHT |
| KING | 76"       | 22"    | 83"    | 76"    | 80"    | 2"     | 83"    |