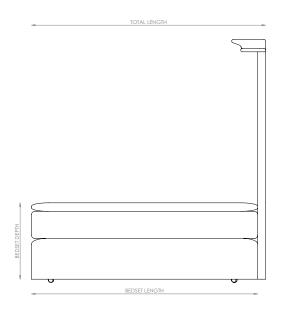

#### UK(cm)

| SIZE          | HEADBOARD | BEDSET | TOTAL  | BEDSET | BEDSET | LEG    | TOTAL  |
|---------------|-----------|--------|--------|--------|--------|--------|--------|
|               | WIDTH     | DEPTH  | LENGTH | WIDTH  | LENGTH | HEIGHT | HEIGHT |
| SUPER<br>KING | 189cm     | 67.5cm | 207cm  | 180cm  | 200cm  | 9.5cm  | 213cm  |

### US(inches)

| SIZE | HEADBOARD | BEDSET | TOTAL  | BEDSET | BEDSET | LEG    | TOTAL  |
|------|-----------|--------|--------|--------|--------|--------|--------|
|      | WIDTH     | DEPTH  | LENGTH | WIDTH  | LENGTH | HEIGHT | HEIGHT |
| KING | 79½"      | 26½"   | 82³⁄₄" | 76"    | 80"    | 3¾"    | 83½"   |