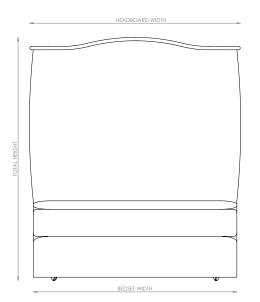

#### UK(cm)

| SIZE          | HEADBOARD | BEDSET | TOTAL  | BEDSET | BEDSET | LEG    | TOTAL  |
|---------------|-----------|--------|--------|--------|--------|--------|--------|
|               | WIDTH     | DEPTH  | LENGTH | WIDTH  | LENGTH | HEIGHT | HEIGHT |
| SUPER<br>KING | 189cm     | 67.5cm | 207cm  | 180cm  | 200cm  | 9.5cm  | 213cm  |

### US(inches)

| SIZE | HEADBOARD | BEDSET | TOTAL  | BEDSET | BEDSET | LEG    | TOTAL  |
|------|-----------|--------|--------|--------|--------|--------|--------|
|      | WIDTH     | DEPTH  | LENGTH | WIDTH  | LENGTH | HEIGHT | HEIGHT |
| KING | 79½"      | 26½"   | 82³⁄₄" | 76"    | 80"    | 3¾"    | 83½"   |