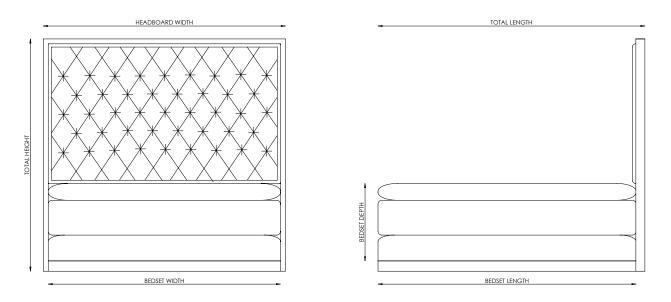

### UK(cm)

| SIZE    | HEADBOARD | BEDSET | TOTAL  | BEDSET | BEDSET | LEG    | TOTAL  |
|---------|-----------|--------|--------|--------|--------|--------|--------|
|         | WIDTH     | DEPTH  | LENGTH | WIDTH  | LENGTH | HEIGHT | HEIGHT |
| EMPEROR | 217cm     | 68cm   | 217cm  | 210cm  | 210cm  | N/A    | 180cm  |

## US(inches)

| SIZE    | HEADBOARD | BEDSET | TOTAL  | BEDSET | BEDSET | LEG    | TOTAL  |
|---------|-----------|--------|--------|--------|--------|--------|--------|
|         | WIDTH     | DEPTH  | LENGTH | WIDTH  | LENGTH | HEIGHT | HEIGHT |
| EMPEROR | 87"       | 261⁄2" | 87"    | 84"    | 84"    | N/A    | 71"    |