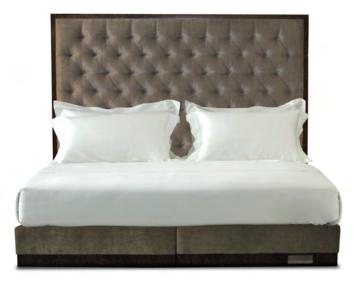

## STATE 01

A stately, fully upholstered headboard and base. Classical deep-buttoned diamond tufting is completed with a firm edge of rich walnut burr.

#### Upholstered in Mark Alexander 'Empire Mouse M284/03' with covered buttons Headboard and base trim in walnut burr

N°1

For further information, please view our showrooms page for contact details or alternatively, email info@savoirbeds.co.uk