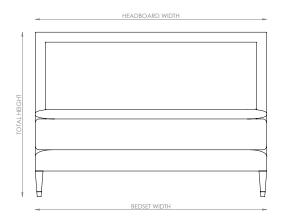

### UK(cm)

| SIZE          | HEADBOARD | BEDSET | TOTAL   | BEDSET | BEDSET | LEG    | TOTAL  |
|---------------|-----------|--------|---------|--------|--------|--------|--------|
|               | WIDTH     | DEPTH  | LENGTH  | WIDTH  | LENGTH | HEIGHT | HEIGHT |
| SUPER<br>KING | 180cm     | 48cm   | 207.5cm | 180cm  | 200cm  | 20cm   | 128cm  |

## US(inches)

| SIZE | HEADBOARD | BEDSET | TOTAL  | BEDSET | BEDSET | LEG    | TOTAL  |
|------|-----------|--------|--------|--------|--------|--------|--------|
|      | WIDTH     | DEPTH  | LENGTH | WIDTH  | LENGTH | HEIGHT | HEIGHT |
| KING | 76"       | 19"    | 83"    | 76"    | 80"    | 8"     | 50½"   |