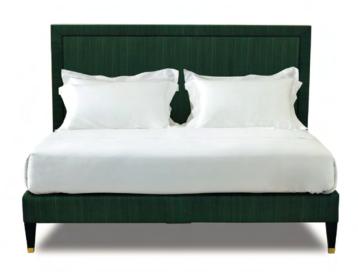

## **VIRGINIA WHITE - VIRGINIA 01**

A low key silhouette with a slim base and elegant styling for an indisputably contemporary style.

Upholstered in John Boyd horse hair in 'Paso PA/551 Pine' with piping in Dedar

'Tabularasa Noir Col 39'

Georgian legs with brass metal caps

N°4