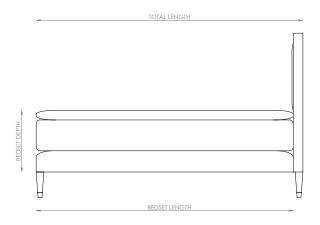

### UK(cm)

| SIZE          | HEADBOARD | BEDSET | TOTAL   | BEDSET | BEDSET | LEG    | TOTAL  |
|---------------|-----------|--------|---------|--------|--------|--------|--------|
|               | WIDTH     | DEPTH  | LENGTH  | WIDTH  | LENGTH | HEIGHT | HEIGHT |
| SUPER<br>KING | 180cm     | 48cm   | 207.5cm | 180cm  | 200cm  | 20cm   | 128cm  |

## US(inches)

| SIZE | HEADBOARD | BEDSET | TOTAL  | BEDSET | BEDSET | LEG    | TOTAL  |
|------|-----------|--------|--------|--------|--------|--------|--------|
|      | WIDTH     | DEPTH  | LENGTH | WIDTH  | LENGTH | HEIGHT | HEIGHT |
| KING | 76"       | 19"    | 83"    | 76"    | 80"    | 8"     | 50½"   |