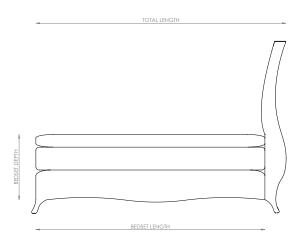

### UK(cm)

| SIZE          | HEADBOARD | BEDSET | TOTAL   | BEDSET | BEDSET | LEG    | TOTAL  |
|---------------|-----------|--------|---------|--------|--------|--------|--------|
|               | WIDTH     | DEPTH  | LENGTH  | WIDTH  | LENGTH | HEIGHT | HEIGHT |
| SUPER<br>KING | 180cm     | 54cm   | 218.5cm | 180cm  | 200cm  | 14.5cm | 150cm  |

## US(inches)

| SIZE | HEADBOARD | BEDSET | TOTAL  | BEDSET | BEDSET | LEG    | TOTAL  |
|------|-----------|--------|--------|--------|--------|--------|--------|
|      | WIDTH     | DEPTH  | LENGTH | WIDTH  | LENGTH | HEIGHT | HEIGHT |
| KING | 76"       | 21"    | 87"    | 76"    | 80"    | 6"     | 59"    |