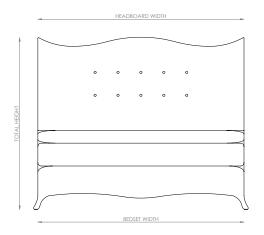

### UK(cm)

| SIZE          | HEADBOARD | BEDSET | TOTAL   | BEDSET | BEDSET | LEG    | TOTAL  |
|---------------|-----------|--------|---------|--------|--------|--------|--------|
|               | WIDTH     | DEPTH  | LENGTH  | WIDTH  | LENGTH | HEIGHT | HEIGHT |
| SUPER<br>KING | 180cm     | 54cm   | 218.5cm | 180cm  | 200cm  | 14.5cm | 150cm  |

## US(inches)

| SIZE | HEADBOARD | BEDSET | TOTAL  | BEDSET | BEDSET | LEG    | TOTAL  |
|------|-----------|--------|--------|--------|--------|--------|--------|
|      | WIDTH     | DEPTH  | LENGTH | WIDTH  | LENGTH | HEIGHT | HEIGHT |
| KING | 76"       | 21"    | 87"    | 76"    | 80"    | 6"     | 59"    |