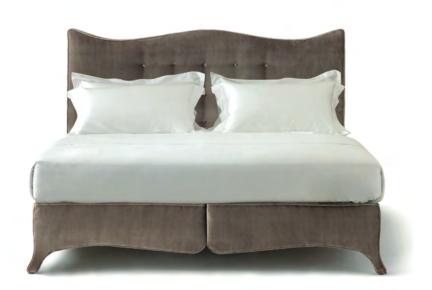

## PENELOPE 01

Reminiscent of the sculptural and feminine lines of the Baroque period, the exaggerated curves of the Penelope headboard and base evoke a feeling of grandeur.