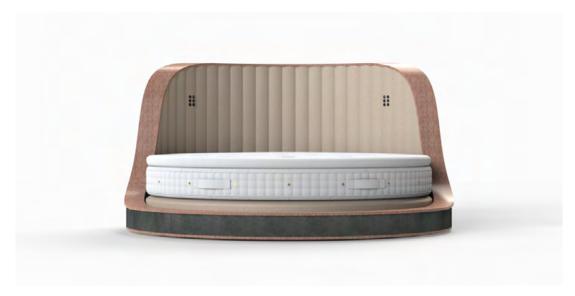

### THE THREE SIXTY

The epitome of contemporary luxury and bespoke British craft, the Three Sixty is the bed that has everything. Featuring exclusive turntable technology by Bumat to rotate 360 degrees with the simple touch of a button.

Upholstered in Dedar 'Adamo & Eva Col.177 Beige' with the back and surround featuring Alma in Vesuvius Caliza 70-1250-0855

Birds Eye Maple veneer trim

Bumat turntable, power USB outlets and LED lighting