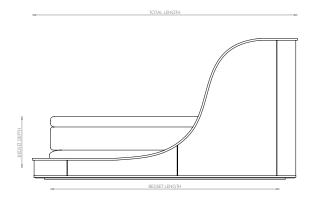

### UK(cm)

| SIZE          | HEADBOARD | BEDSET | TOTAL  | BEDSET | BEDSET | LEG    | TOTAL  |
|---------------|-----------|--------|--------|--------|--------|--------|--------|
|               | WIDTH     | DEPTH  | LENGTH | WIDTH  | LENGTH | HEIGHT | HEIGHT |
| SUPER<br>KING | 272cm     | 68cm   | 272cm  | 240cm  | 240cm  | 2cm    | 150cm  |

## US(inches)

| SIZE | HEADBOARD | BEDSET | TOTAL  | BEDSET | BEDSET | LEG    | TOTAL  |
|------|-----------|--------|--------|--------|--------|--------|--------|
|      | WIDTH     | DEPTH  | LENGTH | WIDTH  | LENGTH | HEIGHT | HEIGHT |
| KING | 107"      | 26.5"  | 107"   | 94"    | 94"    | 0.8"   | 59"    |