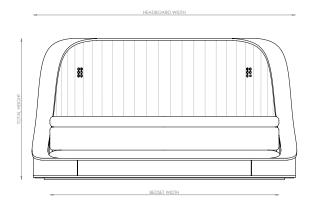

### UK(cm)

| SIZE          | HEADBOARD | BEDSET | TOTAL  | BEDSET | BEDSET | LEG    | TOTAL  |
|---------------|-----------|--------|--------|--------|--------|--------|--------|
|               | WIDTH     | DEPTH  | LENGTH | WIDTH  | LENGTH | HEIGHT | HEIGHT |
| SUPER<br>KING | 272cm     | 68cm   | 272cm  | 240cm  | 240cm  | 2cm    | 150cm  |

## US(inches)

| SIZE | HEADBOARD | BEDSET | TOTAL  | BEDSET | BEDSET | LEG    | TOTAL  |
|------|-----------|--------|--------|--------|--------|--------|--------|
|      | WIDTH     | DEPTH  | LENGTH | WIDTH  | LENGTH | HEIGHT | HEIGHT |
| KING | 107"      | 26.5"  | 107"   | 94"    | 94"    | 0.8"   | 59"    |