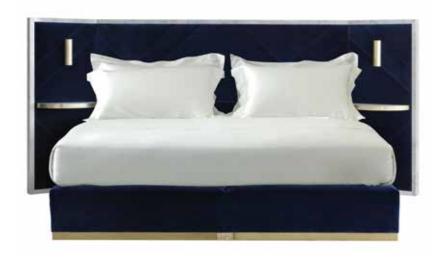

## ROCCO 01

Pushing the boundaries of bespoke bed design. Hand-selected Carrara marble surround, brushed gold trim and upholstered geometric panelling combine to create an elegantly modern headboard.

Upholstered in Rubelli - Ombra 'Bluette 30253-231' with Carrera marble surround Brushed gold trim, lights and side tables  $$\rm N^\circ 1$$ 