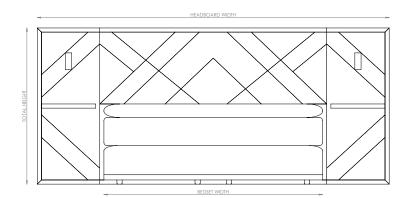

## SAVOIR

ROCCO 01

UK(cm)

| SIZE    | HEADBOARD<br>WIDTH | BEDSET<br>DEPTH | TOTAL<br>LENGTH | BEDSET<br>WIDTH | BEDSET<br>LENGTH | LEG<br>HEIGHT                  | TOTAL<br>HEIGHT |
|---------|--------------------|-----------------|-----------------|-----------------|------------------|--------------------------------|-----------------|
| EMPEROR | 338cm              | 68cm            | 217.5cm         | 210cm           | 210cm            | 9cm<br>(5cm trim<br>– 4cm leg) | 150cm           |

## US(inches)

| SI   | ZE   | HEADBOARD<br>WIDTH | BEDSET<br>DEPTH | TOTAL<br>LENGTH | BEDSET<br>WIDTH | BEDSET<br>LENGTH | LEG<br>HEIGHT                   | TOTAL<br>HEIGHT |
|------|------|--------------------|-----------------|-----------------|-----------------|------------------|---------------------------------|-----------------|
| EMPI | EROR | 134"               | 27"             | 85.5"           | 84"             | 84"              | 3.5"<br>(2" trim<br>– 1.5" leg) | 59"             |