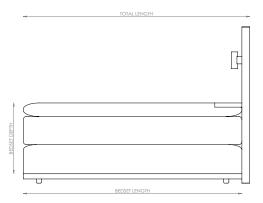

## SAVOIR

ROCCO 01

UK(cm)

| SIZE    | HEADBOARD<br>WIDTH | BEDSET<br>DEPTH | TOTAL<br>LENGTH | BEDSET<br>WIDTH | BEDSET<br>LENGTH | LEG<br>HEIGHT                  | TOTAL<br>HEIGHT |
|---------|--------------------|-----------------|-----------------|-----------------|------------------|--------------------------------|-----------------|
| EMPEROR | 338cm              | 68cm            | 217.5cm         | 210cm           | 210cm            | 9cm<br>(5cm trim<br>– 4cm leg) | 150cm           |

## US(inches)

| SI   | ZE   | HEADBOARD<br>WIDTH | BEDSET<br>DEPTH | TOTAL<br>LENGTH | BEDSET<br>WIDTH | BEDSET<br>LENGTH | LEG<br>HEIGHT                   | TOTAL<br>HEIGHT |
|------|------|--------------------|-----------------|-----------------|-----------------|------------------|---------------------------------|-----------------|
| EMPI | EROR | 134"               | 27"             | 85.5"           | 84"             | 84"              | 3.5"<br>(2" trim<br>– 1.5" leg) | 59"             |