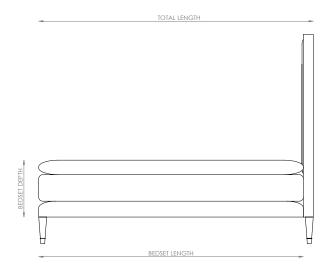

## UK(cm)

| SIZE       | HEADBOARD | BEDSET | TOTAL   | BEDSET | BEDSET | LEG    | TOTAL  |
|------------|-----------|--------|---------|--------|--------|--------|--------|
|            | WIDTH     | DEPTH  | LENGTH  | WIDTH  | LENGTH | HEIGHT | HEIGHT |
| SUPER KING | 180cm     | 43cm   | 207.5cm | 180cm  | 200cm  | 20cm   | 158cm  |

### US(inches)

| SIZE | HEADBOARD | BEDSET | TOTAL  | BEDSET | BEDSET | LEG    | TOTAL  |
|------|-----------|--------|--------|--------|--------|--------|--------|
|      | WIDTH     | DEPTH  | LENGTH | WIDTH  | LENGTH | HEIGHT | HEIGHT |
| KING | 76"       | 17"    | 83"    | 76"    | 80"    | 8"     | 62"    |