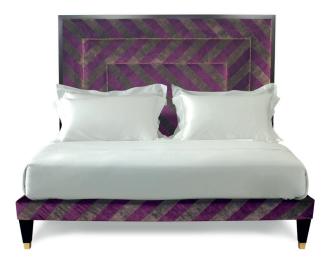

### STRIPE 01

Featuring a modern stripe, this design by Valentin Yudashkin is favourable to an endless combination of shades. The tactile velvet and pattern are complemented and enhanced with intricate nailing detail.

Upholstered in Mark Alexander Empire Velvet 'Otter and Persian Red' with headboard surround in Ebony

Georgian legs with brass caps

N°2

For further information, please view our showrooms page for contact details or alternatively, email info@savoirbeds.co.uk