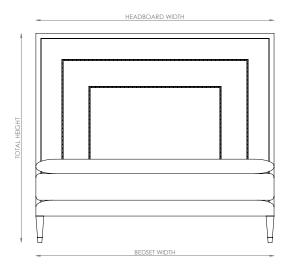

## UK(cm)

| SIZE       | HEADBOARD | BEDSET | TOTAL   | BEDSET | BEDSET | LEG    | TOTAL  |
|------------|-----------|--------|---------|--------|--------|--------|--------|
|            | WIDTH     | DEPTH  | LENGTH  | WIDTH  | LENGTH | HEIGHT | HEIGHT |
| SUPER KING | 180cm     | 43cm   | 207.5cm | 180cm  | 200cm  | 20cm   | 158cm  |

### US(inches)

| SIZE | HEADBOARD | BEDSET | TOTAL  | BEDSET | BEDSET | LEG    | TOTAL  |
|------|-----------|--------|--------|--------|--------|--------|--------|
|      | WIDTH     | DEPTH  | LENGTH | WIDTH  | LENGTH | HEIGHT | HEIGHT |
| KING | 76"       | 17"    | 83"    | 76"    | 80"    | 8"     | 62"    |