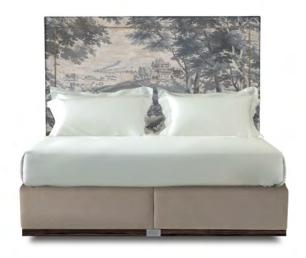

#### **FELIX**

Featuring a wide floral border that creates a whimsical setting, surrounding a beautiful classical house set above a lake, Zardi & Zardi's 'Frampton Verdure' is the hero of this design. Framed with a hand-rolled edge and subtle old gold nailing for an added element of visual intrigue.

Upholstered in Zardi & Zardi 'Frampton Verdure - Grisaille' with Colefax & Fowler 'Foss - Flax F4218/23' on the base Self-levelling base with Ebony Macassar trim

N°1