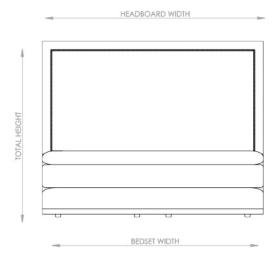

## UK(cm)

| SIZE    | HEADBOARD<br>WIDTH | BEDSET<br>DEPTH | TOTAL<br>LENGTH | BEDSET<br>WIDTH | BEDSET<br>LENGTH | LEG<br>HEIGHT | TOTAL<br>HEIGHT |  |
|---------|--------------------|-----------------|-----------------|-----------------|------------------|---------------|-----------------|--|
| EMPEROR | 210cm              | 68cm            | 217.5cm         | 210cm           | 210cm            | N/A           | 167cm           |  |

### US(inches)

| SIZE    | HEADBOARD | BEDSET | TOTAL  | BEDSET | BEDSET | LEG    | TOTAL  |
|---------|-----------|--------|--------|--------|--------|--------|--------|
|         | WIDTH     | DEPTH  | LENGTH | WIDTH  | LENGTH | HEIGHT | HEIGHT |
| EMPEROR | 84"       | 26.5"  | 86"    | 84"    | 84"    | N/A    | 66"    |