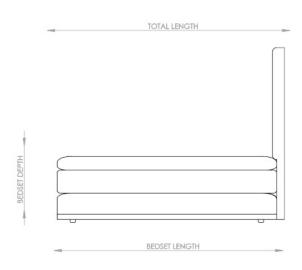

## UK(cm)

| SIZE    | HEADBOARD<br>WIDTH | BEDSET<br>DEPTH | TOTAL<br>LENGTH | BEDSET<br>WIDTH | BEDSET<br>LENGTH | LEG<br>HEIGHT | TOTAL<br>HEIGHT |  |
|---------|--------------------|-----------------|-----------------|-----------------|------------------|---------------|-----------------|--|
| EMPEROR | 210cm              | 68cm            | 217.5cm         | 210cm           | 210cm            | N/A           | 167cm           |  |

### US(inches)

| SIZE    | HEADBOARD | BEDSET | TOTAL  | BEDSET | BEDSET | LEG    | TOTAL  |
|---------|-----------|--------|--------|--------|--------|--------|--------|
|         | WIDTH     | DEPTH  | LENGTH | WIDTH  | LENGTH | HEIGHT | HEIGHT |
| EMPEROR | 84"       | 26.5"  | 86"    | 84"    | 84"    | N/A    | 66"    |