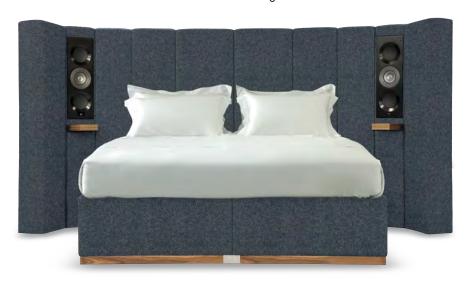

Headboard with integrated KEF Reference range Ci3160REFM-THX speakers in aluminium black/grey
Upholstered in Kvadrat x Raf Simons 'Vanir 0773'
Side tables in American Walnut with integrated wireless charging ports
Savoir slim base with American Walnut trim & 6 hidden KEF Kube8
subwoofers