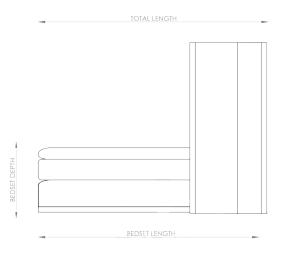

N°2

HEADBOARD WIDTH

BEDSET WIDTH

For further information, please view our showrooms page for contact details or alternatively, email info@savoirbeds.co.uk

# UK(cm)

| SIZE          | HEADBOARD | BEDSET | TOTAL  | BEDSET | BEDSET | LEG    | TOTAL  |
|---------------|-----------|--------|--------|--------|--------|--------|--------|
|               | WIDTH     | DEPTH  | LENGTH | WIDTH  | LENGTH | HEIGHT | HEIGHT |
| SUPER<br>KING | 355cm     | 64cm   | 220cm  | 180cm  | 200cm  | N/A    | 170cm  |

# US(inches)

| SIZE | HEADBOARD | BEDSET | TOTAL  | BEDSET | BEDSET | LEG    | TOTAL  |
|------|-----------|--------|--------|--------|--------|--------|--------|
|      | WIDTH     | DEPTH  | LENGTH | WIDTH  | LENGTH | HEIGHT | HEIGHT |
| KING | 140"      | 25"    | 87"    | 76"    | 80"    | N/A    | 67"    |