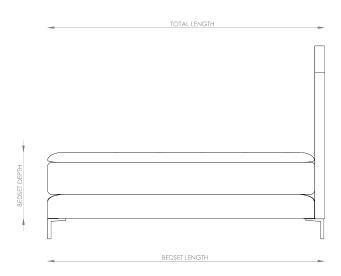

### UK(cm)

| SIZE          | HEADBOARD | BEDSET | TOTAL   | BEDSET | BEDSET | LEG    | TOTAL   |
|---------------|-----------|--------|---------|--------|--------|--------|---------|
|               | WIDTH     | DEPTH  | LENGTH  | WIDTH  | LENGTH | HEIGHT | HEIGHT  |
| SUPER<br>KING | 180cm     | 49.5cm | 207.5cm | 180cm  | 200cm  | 15cm   | 144.5cm |

## US(inches)

| SIZE | HEADBOARD | BEDSET | TOTAL  | BEDSET | BEDSET | LEG    | TOTAL  |
|------|-----------|--------|--------|--------|--------|--------|--------|
|      | WIDTH     | DEPTH  | LENGTH | WIDTH  | LENGTH | HEIGHT | HEIGHT |
| KING | 71"       | 19.5"  | 83"    | 76"    | 80"    | 6"     | 57"    |