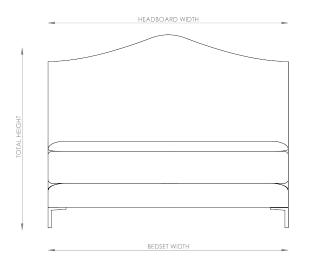

### UK(cm)

| SIZE          | HEADBOARD | BEDSET | TOTAL   | BEDSET | BEDSET | LEG    | TOTAL   |
|---------------|-----------|--------|---------|--------|--------|--------|---------|
|               | WIDTH     | DEPTH  | LENGTH  | WIDTH  | LENGTH | HEIGHT | HEIGHT  |
| SUPER<br>KING | 180cm     | 49.5cm | 207.5cm | 180cm  | 200cm  | 15cm   | 144.5cm |

## US(inches)

| SIZE | HEADBOARD | BEDSET | TOTAL  | BEDSET | BEDSET | LEG    | TOTAL  |
|------|-----------|--------|--------|--------|--------|--------|--------|
|      | WIDTH     | DEPTH  | LENGTH | WIDTH  | LENGTH | HEIGHT | HEIGHT |
| KING | 71"       | 19.5"  | 83"    | 76"    | 80"    | 6"     | 57"    |