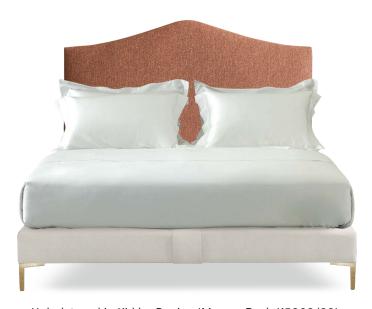

### **ALEX**

Featuring gentle sloping curves, this simple and chic bed design works in both classic and contemporary homes. Finished with metal legs in brass, it's a sophisticated representation of versatile luxury.

Upholstered in Kirkby Design 'Magma Rush K5262/22'
with 'Sahara III Mouse KB5044/184' on the back
Metal legs in brass
N°5