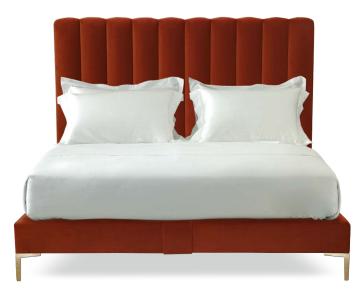

# HUDSON

Made of hand-upholstered fluted panels, the contemporary shape of the Hudson creates a noteworthy moment, instantly elevating any room.

#### Upholstered in Kirkby Design 'Ice Burnt Orange K5159/43' Metal legs in brass N°5