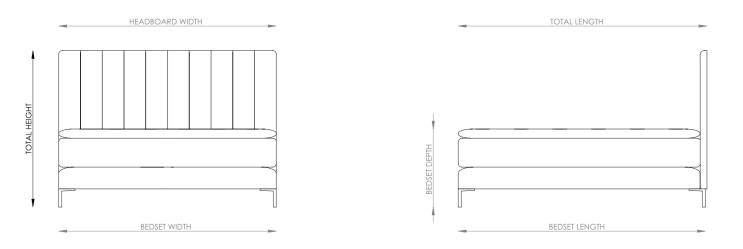

### UK(cm)

| SIZE          | HEADBOARD | BEDSET | TOTAL  | BEDSET | BEDSET | LEG    | TOTAL   |
|---------------|-----------|--------|--------|--------|--------|--------|---------|
|               | WIDTH     | DEPTH  | LENGTH | WIDTH  | LENGTH | HEIGHT | HEIGHT  |
| SUPER<br>KING | 180cm     | 49.5cm | 206cm  | 180cm  | 200cm  | 15cm   | 154.5cm |

### US(inches)

| SIZE | HEADBOARD | BEDSET | TOTAL  | BEDSET | BEDSET | LEG    | TOTAL  |
|------|-----------|--------|--------|--------|--------|--------|--------|
|      | WIDTH     | DEPTH  | LENGTH | WIDTH  | LENGTH | HEIGHT | HEIGHT |
| KING | 76"       | 19.5"  | 81"    | 76"    | 80"    | 6"     | 61"    |