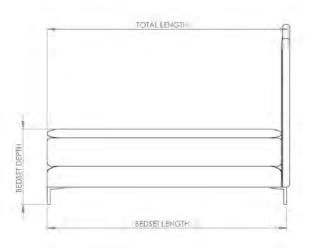

### UK(cm)

| SIZE          | HEADBOARD | BEDSET | TOTAL  | BEDSET | BEDSET | LEG    | TOTAL   |
|---------------|-----------|--------|--------|--------|--------|--------|---------|
|               | WIDTH     | DEPTH  | LENGTH | WIDTH  | LENGTH | HEIGHT | HEIGHT  |
| SUPER<br>KING | 180cm     | 49.5cm | 206cm  | 180cm  | 200cm  | 15cm   | 154.5cm |

## US(inches)

| SIZE | HEADBOARD | BEDSET | TOTAL  | BEDSET | BEDSET | LEG    | TOTAL  |
|------|-----------|--------|--------|--------|--------|--------|--------|
|      | WIDTH     | DEPTH  | LENGTH | WIDTH  | LENGTH | HEIGHT | HEIGHT |
| KING | 76"       | 19.5"  | 81"    | 76"    | 80"    | 6"     | 61"    |