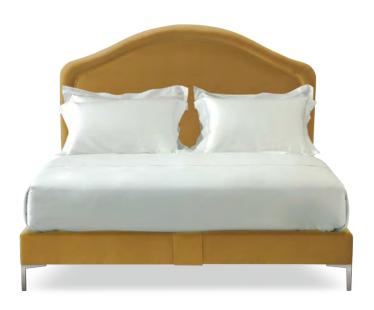

#### **CASSIE**

Gently curved, the Cassie exudes comfort and old-world charm. When upholstered in rich velvet, the bed shines at even the smallest glimmer of light.

Upholstered in Romo 'Forenza Cumin 7558/57' with piping

Metal legs in silver

N°5