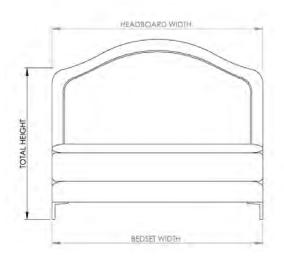

### UK(cm)

| SIZE          | HEADBOARD | BEDSET | TOTAL  | BEDSET | BEDSET | LEG    | TOTAL   |
|---------------|-----------|--------|--------|--------|--------|--------|---------|
|               | WIDTH     | DEPTH  | LENGTH | WIDTH  | LENGTH | HEIGHT | HEIGHT  |
| SUPER<br>KING | 180cm     | 49.5cm | 206cm  | 180cm  | 200cm  | 15cm   | 154.5cm |

## US(inches)

| SIZE | HEADBOARD | BEDSET | TOTAL  | BEDSET | BEDSET | LEG    | TOTAL  |
|------|-----------|--------|--------|--------|--------|--------|--------|
|      | WIDTH     | DEPTH  | LENGTH | WIDTH  | LENGTH | HEIGHT | HEIGHT |
| KING | 76"       | 19.5"  | 81"    | 76"    | 80"    | 6"     | 61"    |