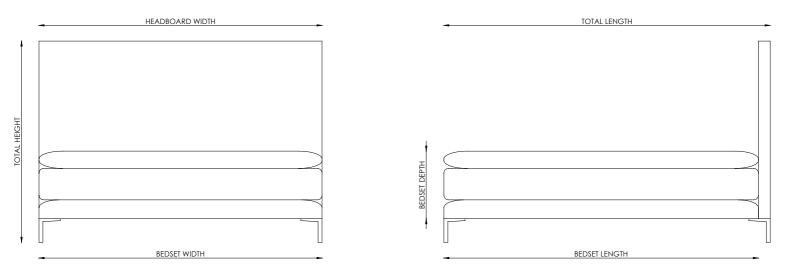

### UK (cm)

| SIZE:      | HEADBOARD | BEDSET | TOTAL   | BEDSET | BEDSET | LEG    | TOTAL  |
|------------|-----------|--------|---------|--------|--------|--------|--------|
|            | WIDTH     | DEPTH  | LENGTH  | WIDTH  | LENGTH | HEIGHT | HEIGHT |
| SUPER KING | 180cm     | 43cm   | 207.5cm | 180cm  | 200cm  | 15cm   | 129cm  |

## US (inches)

| SIZE: | HEADBOARD | BEDSET | TOTAL  | BEDSET | BEDSET | LEG    | TOTAL  |
|-------|-----------|--------|--------|--------|--------|--------|--------|
|       | WIDTH     | DEPTH  | LENGTH | WIDTH  | LENGTH | HEIGHT | HEIGHT |
| KING  | 76"       | 17"    | 83"    | 76"    | 80"    | 6"     | 51"    |