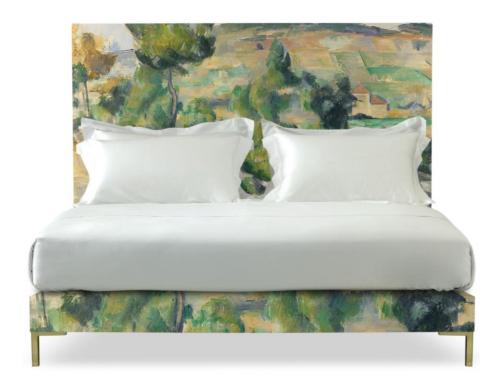

Upholstered in a specially printed fabric with Hillside in Provence (detail), About 1890-2 by Paul Cézanne, 1839-1906 © The National Gallery.

Metal legs with a brass finish

No 4 Savoir slim